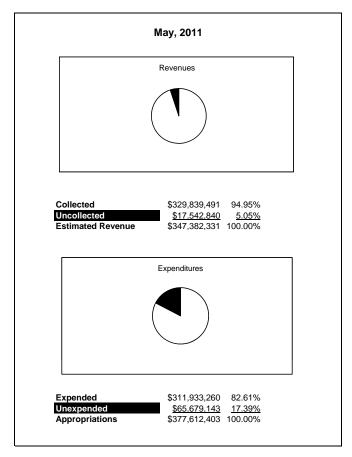

|                                                           |         | General Fund    |                 |                |                |                |                     |                     |
|-----------------------------------------------------------|---------|-----------------|-----------------|----------------|----------------|----------------|---------------------|---------------------|
| The School District of Sarasota County, FL                |         |                 |                 |                |                |                |                     |                     |
| Revenue & Expenditures - Budget And Actual                | Account |                 | Amounts         | Actual         | Percentage of  | Prior YTD      | Difference          | %                   |
| May 31, 2012                                              | Number  | Original        | Current         | Amounts        | Current Budget | Actual         | Increase/(Decrease) | Increase/(Decrease) |
| REVENUES                                                  |         |                 |                 |                |                |                |                     |                     |
| Federal Direct                                            | 3100    | 2,056,131.00    | 2,056,131.00    | 274,741.35     | 13.36%         | 279,851.93     | (5,110.58)          | -1.83%              |
| Federal Through State                                     | 3200    | 7,849,799.00    | 7,978,248.00    | 1,458,875.07   | 18.29%         | 1,258,110.50   | 200,764.57          | 15.96%              |
| State Sources                                             | 3300    | 75,625,126.00   | 75,735,238.00   | 69,220,888.90  | 91.40%         | 56,999,751.40  | 12,221,137.50       | 21.44%              |
| Local Sources                                             | 3400    | 254,174,851.00  | 254,512,122.00  | 248,695,983.75 | 97.71%         | . , . ,        | (22,605,793.52)     | -8.33%              |
| Total Revenues                                            |         | 339,705,907.00  | 340,281,739.00  | 319,650,489.07 | 93.94%         | 329,839,491.10 | (10,189,002.03)     | -3.09%              |
| EXPENDITURES                                              |         |                 |                 |                |                |                |                     |                     |
| Current:                                                  |         |                 |                 |                |                |                |                     |                     |
| Instruction                                               | 5000    | 242,747,886.00  | 238,089,772.00  | 191,217,531.19 |                | 195,392,850.10 | (4,175,318.91)      | -2.14%              |
| Pupil Personnel Services                                  | 6100    | 21,078,785.00   | 21,247,711.00   | 17,474,790.54  | 82.24%         | 17,997,537.83  | (522,747.29)        | -2.90%              |
| Instructional Media Services                              | 6200    | 5,310,391.00    | 4,983,429.00    | 3,869,652.00   | 77.65%         | 4,199,244.16   | (329,592.16)        | -7.85%              |
| Instruction and Curriculum Development Services           | 6300    | 2,737,550.00    | 2,416,268.00    | 2,019,450.26   | 83.58%         | 2,214,585.45   | (195,135.19)        | -8.81%              |
| Instructional Staff Training Services                     | 6400    | 1,690,283.00    | 1,169,392.00    | 1,015,151.02   | 86.81%         | 1,209,945.77   | (194,794.75)        | -16.10%             |
| Instruction Related Technolgy                             | 6500    | 2,386,674.00    | 2,265,099.00    | 2,126,775.30   | 93.89%         | 1,254,680.51   | 872,094.79          | 69.51%              |
| Board                                                     | 7100    | 1,041,678.00    | 1,213,322.00    | 915,982.59     | 75.49%         | 958,571.29     | (42,588.70)         | -4.44%              |
| General Administration                                    | 7200    | 1,585,252.00    | 1,256,478.00    | 1,154,220.38   | 91.86%         | 1,507,313.23   | (353,092.85)        | -23.43%             |
| School Administration                                     | 7300    | 16,602,815.00   | 16,396,944.00   | 14,241,729.26  | 86.86%         | 15,326,192.18  | (1,084,462.92)      | -7.08%              |
| Facilities Acquisition and Construction                   | 7410    | 0.00            | 1,240.00        | 1,581.19       | 127.52%        | 0.00           | 1,581.19            |                     |
| Fiscal Services                                           | 7500    | 1,893,331.00    | 1,850,136.00    | 1,789,899.91   | 96.74%         | 1,823,737.56   | (33,837.65)         | -1.86%              |
| Food Services                                             | 7600    | 29,328.00       | 29,328.00       | 30,933.59      | 105.47%        | 29,393.22      | 1,540.37            | 100.00%             |
| Central Services                                          | 7700    | 5,634,964.00    | 5,293,704.00    | 4,837,612.25   | 91.38%         | 5,208,036.77   | (370,424.52)        | -7.11%              |
| Pupil Transportation Services                             | 7800    | 16,265,149.00   | 16,658,258.00   | 14,447,780.07  | 86.73%         | 14,632,273.74  | (184,493.67)        | -1.26%              |
| Operation of Plant                                        | 7900    | 34,024,073.00   | 34,144,421.00   | 29,659,337.92  | 86.86%         | 30,816,336.37  | (1,156,998.45)      | -3.75%              |
| Maintenance of Plant                                      | 8100    | 15,825,357.00   | 15,536,332.00   | 13,997,251.57  | 90.09%         | 15,727,402.50  | (1,730,150.93)      | -11.00%             |
| Administrative Tech Services                              | 8200    | 2,039,121.00    | 1,792,944.00    | 1,910,811.77   | 106.57%        | 2,101,645.19   | (190,833.42)        | -9.08%              |
| Community Services                                        | 9100    | 1,727,127.00    | 1,604,883.00    | 1,393,254.17   | 86.81%         | 1,533,514.33   | (140,260.16)        | -9.15%              |
| Debt Service                                              | 9200    |                 |                 |                |                |                | 0.00                |                     |
| Total Expenditures                                        |         | 372,619,764.00  | 365,949,661.00  | 302,103,744.98 | 82.55%         | - , ,          | (9,829,515.22)      | -3.15%              |
| Excess (Deficiency) of Revenues Over (Under) Expenditures | 3       | (32,913,857.00) | (25,667,922.00) | 17,546,744.09  | -68.36%        | 17,906,230.90  | (359,486.81)        | -2.01%              |
| OTHER FINANCING SOURCES (USES)                            |         |                 |                 |                |                |                |                     |                     |
| Other Financing Sources                                   | 3700    |                 |                 | 10,824.29      |                | 12,245.61      | (1,421.32)          | -11.61%             |
| Transfers In                                              | 3600    | 19,643,296.00   | 19,643,296.00   | 13,806,897.74  | 70.29%         | 14,832,788.75  | (1,025,891.01)      | -6.92%              |
| Transfers Out                                             | 9700    | (550,279.00)    | (550,279.00)    | (550,279.00)   | 100.00%        | (698,812.00)   | 148,533.00          | 100.00%             |
| <b>Total Other Financing Sources (Uses)</b>               |         | 19,093,017.00   | 19,093,017.00   | 13,267,443.03  | 69.49%         | 14,146,222.36  | (878,779.33)        | -6.21%              |
| Net Change in Fund Balances                               |         | (13,820,840.00) | (6,574,905.00)  | 30,814,187.12  |                | 32,052,453.26  | (1,238,266.14)      | -3.86%              |
| Fund Balances, Prior Year                                 | 2800    | 64,841,681.00   | 64,841,681.00   | 64,819,785.00  |                | 66,838,150.00  | (2,018,365.00)      | -3.02%              |
| Adjustment to Fund Balances                               | 2891    |                 | 0.00            |                |                |                |                     |                     |
| Fund Balances, Current Year                               | 2700    | 51,020,841.00   | 58,266,776.00   | 95,633,972.12  | 164.13%        | 98,890,603.26  | (3,256,631.14)      | -3.29%              |