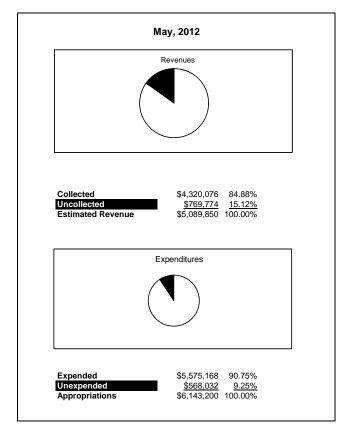

|                                                           |         | Internal Service Fund |                |                |                |                |                     |                     |
|-----------------------------------------------------------|---------|-----------------------|----------------|----------------|----------------|----------------|---------------------|---------------------|
| The School District of Sarasota County, FL                |         |                       |                |                |                |                |                     |                     |
| Revenue & Expenditures - Budget And Actual                | Account | Budgeted              | Amounts        | Actual         | Percentage of  | Prior YTD      | Difference          | %                   |
| May 31, 2012                                              | Number  | Original              | Current        | Amounts        | Current Budget | Actual         | Increase/(Decrease) | Increase/(Decrease) |
| REVENUES                                                  |         |                       |                |                |                |                |                     |                     |
| Federal Direct                                            | 3100    |                       |                |                |                |                |                     |                     |
| Federal Through State                                     | 3200    |                       |                |                |                |                |                     |                     |
| State Sources                                             | 3300    |                       |                |                |                |                |                     |                     |
| Local Sources                                             | 3400    | 5,089,850.00          | 5,089,850.00   | 4,320,076.17   | 84.88%         | 2,482,926.30   | 1,837,149.87        | 73.99%              |
| Total Revenues                                            |         | 5,089,850.00          | 5,089,850.00   | 4,320,076.17   | 84.88%         | 2,482,926.30   | 1,837,149.87        | 73.99%              |
| EXPENDITURES                                              |         |                       |                |                |                |                |                     |                     |
| Current:                                                  |         |                       |                |                |                |                |                     |                     |
| Instruction                                               | 5000    |                       |                |                |                |                |                     |                     |
| Pupil Personnel Services                                  | 6100    |                       |                |                |                |                |                     |                     |
| Instructional Media Services                              | 6200    |                       |                |                |                |                |                     |                     |
| Instruction and Curriculum Development Services           | 6300    |                       |                |                |                |                |                     |                     |
| Instructional Staff Training Services                     | 6400    |                       |                |                |                |                |                     |                     |
| Instruction Related Technolgy                             | 6500    |                       |                |                |                |                |                     |                     |
| Board                                                     | 7100    |                       |                |                |                |                |                     |                     |
| General Administration                                    | 7200    |                       |                |                |                |                |                     |                     |
| School Administration                                     | 7300    |                       |                |                |                |                |                     |                     |
| Facilities Acquisition and Construction                   | 7410    |                       |                |                |                |                |                     |                     |
| Fiscal Services                                           | 7500    |                       |                |                |                |                |                     |                     |
| Food Services                                             | 7600    |                       |                |                |                |                |                     |                     |
| Central Services                                          | 7700    | 6,143,200.00          | 6,143,200.00   | 5,575,168.07   | 90.75%         | 4,813,540.09   | 761,627.98          | 15.82%              |
| Pupil Transportation Services                             | 7800    |                       |                |                |                |                |                     |                     |
| Operation of Plant                                        | 7900    |                       |                |                |                |                |                     |                     |
| Maintenance of Plant                                      | 8100    |                       |                |                |                |                |                     |                     |
| Administrative Tech Services                              | 8200    |                       |                |                |                |                |                     |                     |
| Community Services                                        | 9100    |                       |                |                |                |                |                     |                     |
| Debt Service                                              | 9200    |                       |                |                |                |                |                     |                     |
| Total Expenditures                                        |         | 6,143,200.00          | 6,143,200.00   | 5,575,168.07   | 90.75%         | 4,813,540.09   | 761,627.98          | 15.82%              |
| Excess (Deficiency) of Revenues Over (Under) Expenditures | 8       | (1,053,350.00)        | (1,053,350.00) | (1,255,091.90) | 119.15%        | (2,330,613.79) | 1,075,521.89        | -46.15%             |
| OTHER FINANCING SOURCES (USES)                            |         |                       |                |                |                |                |                     |                     |
| Long-term Debt Proceeds & Sales of Capital Assets         | 3700    |                       |                |                |                |                |                     |                     |
| Transfers In                                              | 3600    | 550,279.00            | 550,279.00     | 550,279.00     | 100.00%        | 698,812.00     | (148,533.00)        | 100.00%             |
| Transfers Out                                             | 9700    |                       |                |                |                | -              |                     |                     |
| <b>Total Other Financing Sources (Uses)</b>               |         | 550,279.00            | 550,279.00     | 550,279.00     | 100.00%        | 698,812.00     | (148,533.00)        |                     |
| Change in Net Assets                                      |         | (503,071.00)          | (503,071.00)   | (704,812.90)   | 140.10%        | (1,631,801.79) | 926,988.89          | -56.81%             |
| Net Assets, Prior Year                                    | 2800    | 14,179,788.00         | 14,179,788.00  | 14,179,790.46  | 100.00%        | 15,923,099.54  | (1,743,309.08)      | -10.95%             |
| Adjustment to Net Assets                                  | 2891    |                       |                |                |                |                |                     |                     |
| Net Assets, Current Year                                  | 2700    | 13,676,717.00         | 13,676,717.00  | 13,474,977.56  | 98.52%         | 14,291,297.75  | (816,320.19)        | -5.71%              |

#### **Internal Service Fund**

### **Internal Service Fund**