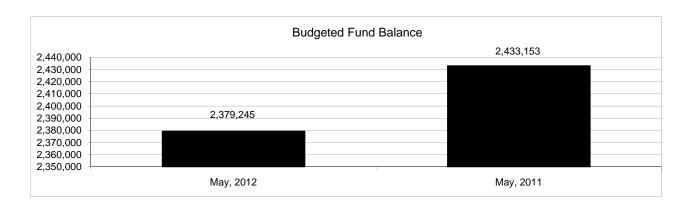

|                                                           |         | Food Service  |               |               |                |               |                     |                     |
|-----------------------------------------------------------|---------|---------------|---------------|---------------|----------------|---------------|---------------------|---------------------|
| The School District of Sarasota County, FL                |         |               |               |               |                |               |                     |                     |
| Revenue & Expenditures - Budget And Actual                | Account | Budgeted      | Amounts       | Actual        | Percentage of  | Prior YTD     | Difference          | %                   |
| May 31, 2012                                              | Number  | Original      | Current       | Amounts       | Current Budget | Actual        | Increase/(Decrease) | Increase/(Decrease) |
| REVENUES                                                  |         |               |               |               |                |               |                     |                     |
| Federal Direct                                            | 3100    |               |               |               |                |               |                     |                     |
| Federal Through State                                     | 3200    | 10,405,323.00 | 10,405,323.00 | 8,411,507.25  | 80.84%         | 8,304,628.98  | 106,878.27          | 1.29%               |
| State Sources                                             | 3300    | 170,427.00    | 170,427.00    | 169,990.00    | 99.74%         | 166,759.00    | 3,231.00            | 1.94%               |
| Local Sources                                             | 3400    | 6,206,478.00  | 6,206,478.00  | 5,954,574.81  | 95.94%         | 6,302,965.90  | (348,391.09)        | -5.53%              |
| Total Revenues                                            |         | 16,782,228.00 | 16,782,228.00 | 14,536,072.06 | 86.62%         | 14,774,353.88 | (238,281.82)        | -1.61%              |
| EXPENDITURES                                              |         |               |               |               |                |               |                     |                     |
| Current:                                                  |         |               |               |               |                |               |                     |                     |
| Instruction                                               | 5000    |               |               |               |                |               |                     |                     |
| Pupil Personnel Services                                  | 6100    |               |               |               |                |               |                     |                     |
| Instructional Media Services                              | 6200    |               |               |               |                |               |                     |                     |
| Instruction and Curriculum Development Services           | 6300    |               |               |               |                |               |                     |                     |
| Instructional Staff Training Services                     | 6400    |               |               |               |                |               |                     |                     |
| Instruction Related Technolgy                             | 6500    |               |               |               |                |               |                     |                     |
| Board                                                     | 7100    |               |               |               |                |               |                     |                     |
| General Administration                                    | 7200    |               |               |               |                |               |                     |                     |
| School Administration                                     | 7300    |               |               |               |                |               |                     |                     |
| Facilities Acquisition and Construction                   | 7410    |               |               |               |                |               |                     |                     |
| Fiscal Services                                           | 7500    |               |               |               |                |               |                     |                     |
| Food Services                                             | 7600    | 16,147,793.00 | 16,147,793.00 | 12,287,264.91 | 76.09%         | 13,886,505.09 | (1,599,240.18)      | -11.52%             |
| Central Services                                          | 7700    |               |               |               |                |               |                     |                     |
| Pupil Transportation Services                             | 7800    |               |               |               |                |               |                     |                     |
| Operation of Plant                                        | 7900    |               |               |               |                |               |                     |                     |
| Maintenance of Plant                                      | 8100    |               |               |               |                |               |                     |                     |
| Administrative Tech Services                              | 8200    |               |               |               |                |               |                     |                     |
| Community Services                                        | 9100    |               |               |               |                |               |                     |                     |
| Debt Service                                              | 9200    |               |               |               |                |               |                     |                     |
| Total Expenditures                                        |         | 16,147,793.00 | 16,147,793.00 | 12,287,264.91 | 76.09%         | 13,886,505.09 | (1,599,240.18)      | -11.52%             |
| Excess (Deficiency) of Revenues Over (Under) Expenditures | 3       | 634,435.00    | 634,435.00    | 2,248,807.15  | 354.46%        | 887,848.79    | 1,360,958.36        | 153.29%             |
| OTHER FINANCING SOURCES (USES)                            |         |               |               |               |                |               |                     |                     |
| Long-term Debt Proceeds & Sales of Capital Assets         | 3700    |               |               |               |                |               | 0.00                |                     |
| Transfers In                                              | 3600    |               |               |               |                |               | 0.00                |                     |
| Transfers Out                                             | 9700    |               |               |               |                |               | 0.00                |                     |
| Total Other Financing Sources (Uses)                      |         | 0.00          | 0.00          | 0.00          |                | 0.00          | 0.00                |                     |
| Net Change in Fund Balances                               |         | 634,435.00    | 634,435.00    | 2,248,807.15  |                | 887,848.79    | 1,360,958.36        | 153.29%             |
| Fund Balances, Prior Year                                 | 2800    | 1,744,810.00  | 1,744,810.00  | 1,744,809.23  |                | 1,998,235.48  | (253,426.25)        | -12.68%             |
| Adjustment to Fund Balances                               | 2891    |               |               |               |                |               |                     |                     |
| Fund Balances, Current Year                               | 2700    | 2,379,245.00  | 2,379,245.00  | 3,993,616.38  | 167.85%        | 2,886,084.27  | 1,107,532.11        | 38.37%              |