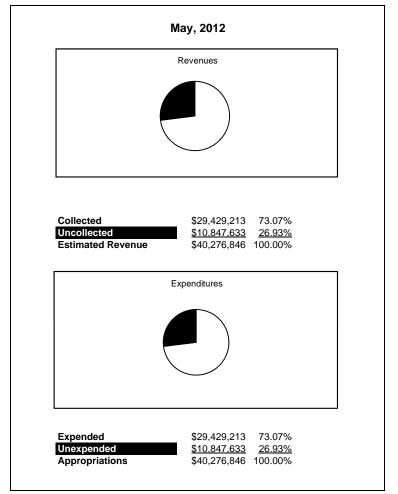

|                                                          |         | Special Revenue |               |               |                |               |                     |                     |  |
|----------------------------------------------------------|---------|-----------------|---------------|---------------|----------------|---------------|---------------------|---------------------|--|
| The School District of Sarasota County, FL               |         |                 |               |               |                |               |                     |                     |  |
| Revenue & Expenditures - Budget And Actual               | Account | Budgeted        | Amounts       | Actual        | Percentage of  | Prior YTD     | Difference          | %                   |  |
| May 31, 2012                                             | Number  | Original        | Current       | Amounts       | Current Budget | Actual        | Increase/(Decrease) | Increase/(Decrease) |  |
| REVENUES                                                 |         | Ü               |               |               | Ü              |               |                     |                     |  |
| Federal Direct                                           | 3100    | 2,785,613.00    | 3,780,392.00  | 1,295,082.44  | 34.26%         | 1,415,700.32  | (120,617.88)        | -8.52%              |  |
| Federal Through State                                    | 3200    | 33,526,362.00   | 35,056,894.00 | 27,334,372.85 | 77.97%         | 35,007,143.02 | (7,672,770.17)      | -21.92%             |  |
| State Sources                                            | 3300    |                 |               |               |                |               |                     |                     |  |
| Local Sources                                            | 3400    | 1,137,846.00    | 1,439,560.00  | 799,758.19    | 55.56%         | 800,936.32    | (1,178.13)          | -0.15%              |  |
| Total Revenues                                           |         | 37,449,821.00   | 40,276,846.00 | 29,429,213.48 | 73.07%         | 37,223,779.66 | (7,794,566.18)      | -20.94%             |  |
| EXPENDITURES                                             |         |                 |               |               |                |               |                     |                     |  |
| Current:                                                 |         |                 |               |               |                |               |                     |                     |  |
| Instruction                                              | 5000    | 25,296,770.00   | 25,677,334.00 | 21,717,599.45 | 84.58%         | 25,361,032.33 | (3,643,432.88)      | -14.37%             |  |
| Pupil Personnel Services                                 | 6100    | 3,183,644.00    | 3,032,209.00  | 2,303,094.11  | 75.95%         | 4,898,870.65  | (2,595,776.54)      | -52.99%             |  |
| Instructional Media Services                             | 6200    |                 | 10,105.00     | 9,801.38      | 97.00%         | 164,181.55    | (154,380.17)        | -94.03%             |  |
| Instruction and Curriculum Development Services          | 6300    | 1,326,494.00    | 1,290,549.00  | 762,198.85    | 59.06%         | 826,447.25    | (64,248.40)         | -7.77%              |  |
| Instructional Staff Training Services                    | 6400    | 4,537,064.00    | 6,184,825.00  | 2,719,519.23  | 43.97%         | 3,121,486.00  | (401,966.77)        | -12.88%             |  |
| Instruction Related Technolgy                            | 6500    |                 | 275,998.00    | 423.32        | 0.15%          | 21,214.63     | (20,791.31)         | -98.00%             |  |
| Board                                                    | 7100    |                 |               |               |                |               | 0.00                |                     |  |
| General Administration                                   | 7200    | 782,195.00      | 1,216,648.00  | 634,718.26    | 52.17%         | 769,408.15    | (134,689.89)        | -17.51%             |  |
| School Administration                                    | 7300    |                 | 1,686.00      | 1,685.99      | 100.00%        | 18,463.40     | (16,777.41)         | -90.87%             |  |
| Facilities Acquisition and Construction                  | 7410    |                 | 189,526.00    | 124,493.29    | 65.69%         | 217,977.94    | (93,484.65)         | -42.89%             |  |
| Fiscal Services                                          | 7500    | 52,388.00       | 49,271.00     | 35,268.38     | 71.58%         | 15,176.49     | 20,091.89           | 132.39%             |  |
| Food Services                                            | 7600    |                 |               |               |                | 29,624.00     | (29,624.00)         | -100.00%            |  |
| Central Services                                         | 7700    | 889,157.00      | 1,216,116.00  | 148,580.48    | 12.22%         | 112,616.30    | 35,964.18           | 31.94%              |  |
| Pupil Transportation Services                            | 7800    | 596,741.00      | 326,193.00    | 284,994.00    | 87.37%         | 286,596.28    | (1,602.28)          | -0.56%              |  |
| Operation of Plant                                       | 7900    | 11,286.00       | 11,286.00     |               | 0.00%          | 673,157.74    | (673,157.74)        | -100.00%            |  |
| Maintenance of Plant                                     | 8100    |                 |               |               |                |               | 0.00                |                     |  |
| Administrative Tech Services                             | 8200    |                 |               |               |                |               |                     |                     |  |
| Community Services                                       | 9100    | 774,082.00      | 795,100.00    | 686,836.74    | 86.38%         | 707,526.35    | (20,689.61)         | -2.92%              |  |
| Debt Service                                             | 9200    |                 |               |               |                |               |                     |                     |  |
| Total Expenditures                                       |         | 37,449,821.00   | 40,276,846.00 | 29,429,213.48 | 73.07%         | 37,223,779.06 | (7,794,565.58)      | -20.94%             |  |
| Excess (Deficiency) of Revenues Over (Under) Expenditure | s       | 0.00            | 0.00          | 0.00          |                | 0.60          | (0.60)              |                     |  |
| OTHER FINANCING SOURCES (USES)                           |         |                 |               |               |                |               |                     |                     |  |
| Long-term Debt Proceeds & Sales of Capital Assets        | 3700    |                 |               |               |                |               |                     |                     |  |
| Transfers In                                             | 3600    |                 |               |               |                |               |                     |                     |  |
| Transfers Out                                            | 9700    |                 |               |               |                |               |                     |                     |  |
| <b>Total Other Financing Sources (Uses)</b>              |         | 0.00            | 0.00          | 0.00          |                | 0.00          | 0.00                |                     |  |
| Net Change in Fund Balances                              |         | 0.00            | 0.00          | 0.00          |                | 0.60          | (0.60)              |                     |  |
| Fund Balances, Prior Year                                | 2800    | 0.00            | 0.00          | 0.00          |                | 0.00          | 0.00                |                     |  |
| Adjustment to Fund Balances                              | 2891    |                 |               |               |                |               |                     |                     |  |
| Fund Balances, Current Year                              | 2700    | 0.00            | 0.00          | 0.00          |                | 0.60          | (0.60)              |                     |  |