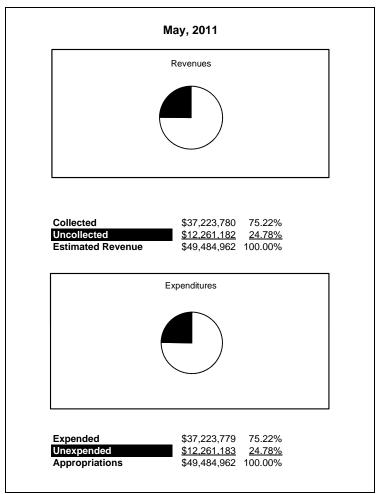

(704,812.90)   | 140.10%        | (1,631,801.79) | 926,988.89          | -56.81%             |
| Net Assets, Prior Year                                    | 2800    | 14,179,788.00         | 14,179,788.00  | 14,179,790.46  | 100.00%        | 15,923,099.54  | (1,743,309.08)      | -10.95%             |
| Adjustment to Net Assets                                  | 2891    |                       |                |                |                |                |                     |                     |
| Net Assets, Current Year                                  | 2700    | 13,676,717.00         | 13,676,717.00  | 13,474,977.56  | 98.52%         | 14,291,297.75  | (816,320.19)        | -5.71%              |

### **General Fund**





### **General Fund**



# **Special Revenue Fund**





### **Food Service Fund**





# **Food Service Fund**



#### **Internal Service Fund**





### **Internal Service Fund**