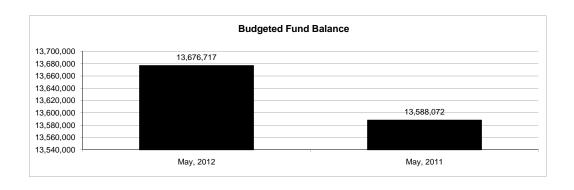

|                                                           |         | Internal Service Fund |                |                |                |                |                     |                     |
|-----------------------------------------------------------|---------|-----------------------|----------------|----------------|----------------|----------------|---------------------|---------------------|
| The School District of Sarasota County, FL                |         |                       |                |                |                |                |                     |                     |
| Revenue & Expenditures - Budget And Actual                | Account | Budgeted              | Amounts        | Actual         | Percentage of  | Prior YTD      | Difference          | %                   |
| May 31, 2012                                              | Number  | Original              | Current        | Amounts        | Current Budget | Actual         | Increase/(Decrease) | Increase/(Decrease) |
| REVENUES                                                  |         |                       |                |                |                |                |                     |                     |
| Federal Direct                                            | 3100    |                       |                |                |                |                |                     |                     |
| Federal Through State                                     | 3200    |                       |                |                |                |                |                     |                     |
| State Sources                                             | 3300    |                       |                |                |                |                |                     |                     |
| Local Sources                                             | 3400    | 5,089,850.00          | 5,089,850.00   | 4,320,076.17   | 84.88%         | 2,482,926.30   | 1,837,149.87        | 73.99%              |
| Total Revenues                                            |         | 5,089,850.00          | 5,089,850.00   | 4,320,076.17   | 84.88%         | 2,482,926.30   | 1,837,149.87        | 73.99%              |
| EXPENDITURES                                              |         |                       |                |                |                |                |                     |                     |
| Current:                                                  |         |                       |                |                |                |                |                     |                     |
| Instruction                                               | 5000    |                       |                |                |                |                |                     |                     |
| Pupil Personnel Services                                  | 6100    |                       |                |                |                |                |                     |                     |
| Instructional Media Services                              | 6200    |                       |                |                |                |                |                     |                     |
| Instruction and Curriculum Development Services           | 6300    |                       |                |                |                |                |                     |                     |
| Instructional Staff Training Services                     | 6400    |                       |                |                |                |                |                     |                     |
| Instruction Related Technolgy                             | 6500    |                       |                |                |                |                |                     |                     |
| Board                                                     | 7100    |                       |                |                |                |                |                     |                     |
| General Administration                                    | 7200    |                       |                |                |                |                |                     |                     |
| School Administration                                     | 7300    |                       |                |                |                |                |                     |                     |
| Facilities Acquisition and Construction                   | 7410    |                       |                |                |                |                |                     |                     |
| Fiscal Services                                           | 7500    |                       |                |                |                |                |                     |                     |
| Food Services                                             | 7600    |                       |                |                |                |                |                     |                     |
| Central Services                                          | 7700    | 6,143,200.00          | 6,143,200.00   | 5,575,168.07   | 90.75%         | 4,813,540.09   | 761,627.98          | 15.82%              |
| Pupil Transportation Services                             | 7800    |                       |                |                |                |                |                     |                     |
| Operation of Plant                                        | 7900    |                       |                |                |                |                |                     |                     |
| Maintenance of Plant                                      | 8100    |                       |                |                |                |                |                     |                     |
| Administrative Tech Services                              | 8200    |                       |                |                |                |                |                     |                     |
| Community Services                                        | 9100    |                       |                |                |                |                |                     |                     |
| Debt Service                                              | 9200    |                       |                |                |                |                |                     |                     |
| Total Expenditures                                        |         | 6,143,200.00          | 6,143,200.00   | 5,575,168.07   | 90.75%         | 4,813,540.09   | 761,627.98          | 15.82%              |
| Excess (Deficiency) of Revenues Over (Under) Expenditures | 8       | (1,053,350.00)        | (1,053,350.00) | (1,255,091.90) | 119.15%        | (2,330,613.79) | 1,075,521.89        | -46.15%             |
| OTHER FINANCING SOURCES (USES)                            |         |                       |                |                |                |                |                     |                     |
| Long-term Debt Proceeds & Sales of Capital Assets         | 3700    |                       |                |                |                |                |                     |                     |
| Transfers In                                              | 3600    | 550,279.00            | 550,279.00     | 550,279.00     | 100.00%        | 698,812.00     | (148,533.00)        | 100.00%             |
| Transfers Out                                             | 9700    |                       |                |                |                | -              |                     |                     |
| <b>Total Other Financing Sources (Uses)</b>               |         | 550,279.00            | 550,279.00     | 550,279.00     | 100.00%        | 698,812.00     | (148,533.00)        |                     |
| Change in Net Assets                                      |         | (503,071.00)          | (503,071.00)   | (704,812.90)   | 140.10%        | (1,631,801.79) | 926,988.89          | -56.81%             |
| Net Assets, Prior Year                                    | 2800    | 14,179,788.00         | 14,179,788.00  | 14,179,790.46  | 100.00%        | 15,923,099.54  | (1,743,309.08)      | -10.95%             |
| Adjustment to Net Assets                                  | 2891    |                       |                |                |                |                |                     |                     |
| Net Assets, Current Year                                  | 2700    | 13,676,717.00         | 13,676,717.00  | 13,474,977.56  | 98.52%         | 14,291,297.75  | (816,320.19)        | -5.71%              |

#### **Internal Service Fund**

### **Internal Service Fund**