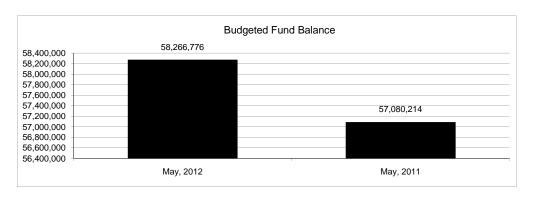

|                                                           |         | General Fund    |                 |                |                |                |                     |                     |
|-----------------------------------------------------------|---------|-----------------|-----------------|----------------|----------------|----------------|---------------------|---------------------|
| The School District of Sarasota County, FL                |         |                 |                 |                |                |                |                     |                     |
| Revenue & Expenditures - Budget And Actual                | Account |                 | Amounts         | Actual         | Percentage of  | Prior YTD      | Difference          | %                   |
| May 31, 2012                                              | Number  | Original        | Current         | Amounts        | Current Budget | Actual         | Increase/(Decrease) | Increase/(Decrease) |
| REVENUES                                                  |         |                 |                 |                |                |                |                     |                     |
| Federal Direct                                            | 3100    | 2,056,131.00    | 2,056,131.00    | 274,741.35     | 13.36%         | 279,851.93     | (5,110.58)          | -1.83%              |
| Federal Through State                                     | 3200    | 7,849,799.00    | 7,978,248.00    | 1,458,875.07   | 18.29%         | 1,258,110.50   | 200,764.57          | 15.96%              |
| State Sources                                             | 3300    | 75,625,126.00   | 75,735,238.00   | 69,220,888.90  | 91.40%         | 56,999,751.40  | 12,221,137.50       | 21.44%              |
| Local Sources                                             | 3400    | 254,174,851.00  | 254,512,122.00  | 248,695,983.75 | 97.71%         | . , . ,        | (22,605,793.52)     | -8.33%              |
| Total Revenues                                            |         | 339,705,907.00  | 340,281,739.00  | 319,650,489.07 | 93.94%         | 329,839,491.10 | (10,189,002.03)     | -3.09%              |
| EXPENDITURES                                              |         |                 |                 |                |                |                |                     |                     |
| Current:                                                  |         |                 |                 |                |                |                |                     |                     |
| Instruction                                               | 5000    | 242,747,886.00  | 238,089,772.00  | 191,217,531.19 |                | 195,392,850.10 | (4,175,318.91)      | -2.14%              |
| Pupil Personnel Services                                  | 6100    | 21,078,785.00   | 21,247,711.00   | 17,474,790.54  | 82.24%         | 17,997,537.83  | (522,747.29)        | -2.90%              |
| Instructional Media Services                              | 6200    | 5,310,391.00    | 4,983,429.00    | 3,869,652.00   | 77.65%         | 4,199,244.16   | (329,592.16)        | -7.85%              |
| Instruction and Curriculum Development Services           | 6300    | 2,737,550.00    | 2,416,268.00    | 2,019,450.26   | 83.58%         | 2,214,585.45   | (195,135.19)        | -8.81%              |
| Instructional Staff Training Services                     | 6400    | 1,690,283.00    | 1,169,392.00    | 1,015,151.02   | 86.81%         | 1,209,945.77   | (194,794.75)        | -16.10%             |
| Instruction Related Technolgy                             | 6500    | 2,386,674.00    | 2,265,099.00    | 2,126,775.30   | 93.89%         | 1,254,680.51   | 872,094.79          | 69.51%              |
| Board                                                     | 7100    | 1,041,678.00    | 1,213,322.00    | 915,982.59     | 75.49%         | 958,571.29     | (42,588.70)         | -4.44%              |
| General Administration                                    | 7200    | 1,585,252.00    | 1,256,478.00    | 1,154,220.38   | 91.86%         | 1,507,313.23   | (353,092.85)        | -23.43%             |
| School Administration                                     | 7300    | 16,602,815.00   | 16,396,944.00   | 14,241,729.26  | 86.86%         | 15,326,192.18  | (1,084,462.92)      | -7.08%              |
| Facilities Acquisition and Construction                   | 7410    | 0.00            | 1,240.00        | 1,581.19       | 127.52%        | 0.00           | 1,581.19            |                     |
| Fiscal Services                                           | 7500    | 1,893,331.00    | 1,850,136.00    | 1,789,899.91   | 96.74%         | 1,823,737.56   | (33,837.65)         | -1.86%              |
| Food Services                                             | 7600    | 29,328.00       | 29,328.00       | 30,933.59      | 105.47%        | 29,393.22      | 1,540.37            | 100.00%             |
| Central Services                                          | 7700    | 5,634,964.00    | 5,293,704.00    | 4,837,612.25   | 91.38%         | 5,208,036.77   | (370,424.52)        | -7.11%              |
| Pupil Transportation Services                             | 7800    | 16,265,149.00   | 16,658,258.00   | 14,447,780.07  | 86.73%         | 14,632,273.74  | (184,493.67)        | -1.26%              |
| Operation of Plant                                        | 7900    | 34,024,073.00   | 34,144,421.00   | 29,659,337.92  | 86.86%         | 30,816,336.37  | (1,156,998.45)      | -3.75%              |
| Maintenance of Plant                                      | 8100    | 15,825,357.00   | 15,536,332.00   | 13,997,251.57  | 90.09%         | 15,727,402.50  | (1,730,150.93)      | -11.00%             |
| Administrative Tech Services                              | 8200    | 2,039,121.00    | 1,792,944.00    | 1,910,811.77   | 106.57%        | 2,101,645.19   | (190,833.42)        | -9.08%              |
| Community Services                                        | 9100    | 1,727,127.00    | 1,604,883.00    | 1,393,254.17   | 86.81%         | 1,533,514.33   | (140,260.16)        | -9.15%              |
| Debt Service                                              | 9200    |                 |                 |                |                |                | 0.00                |                     |
| Total Expenditures                                        |         | 372,619,764.00  | 365,949,661.00  | 302,103,744.98 | 82.55%         | - , ,          | (9,829,515.22)      | -3.15%              |
| Excess (Deficiency) of Revenues Over (Under) Expenditures | 3       | (32,913,857.00) | (25,667,922.00) | 17,546,744.09  | -68.36%        | 17,906,230.90  | (359,486.81)        | -2.01%              |
| OTHER FINANCING SOURCES (USES)                            |         |                 |                 |                |                |                |                     |                     |
| Other Financing Sources                                   | 3700    |                 |                 | 10,824.29      |                | 12,245.61      | (1,421.32)          | -11.61%             |
| Transfers In                                              | 3600    | 19,643,296.00   | 19,643,296.00   | 13,806,897.74  | 70.29%         | 14,832,788.75  | (1,025,891.01)      | -6.92%              |
| Transfers Out                                             | 9700    | (550,279.00)    | (550,279.00)    | (550,279.00)   | 100.00%        | (698,812.00)   | 148,533.00          | 100.00%             |
| <b>Total Other Financing Sources (Uses)</b>               |         | 19,093,017.00   | 19,093,017.00   | 13,267,443.03  | 69.49%         | 14,146,222.36  | (878,779.33)        | -6.21%              |
| Net Change in Fund Balances                               |         | (13,820,840.00) | (6,574,905.00)  | 30,814,187.12  |                | 32,052,453.26  | (1,238,266.14)      | -3.86%              |
| Fund Balances, Prior Year                                 | 2800    | 64,841,681.00   | 64,841,681.00   | 64,819,785.00  |                | 66,838,150.00  | (2,018,365.00)      | -3.02%              |
| Adjustment to Fund Balances                               | 2891    |                 | 0.00            |                |                |                |                     |                     |
| Fund Balances, Current Year                               | 2700    | 51,020,841.00   | 58,266,776.00   | 95,633,972.12  | 164.13%        | 98,890,603.26  | (3,256,631.14)      | -3.29%              |