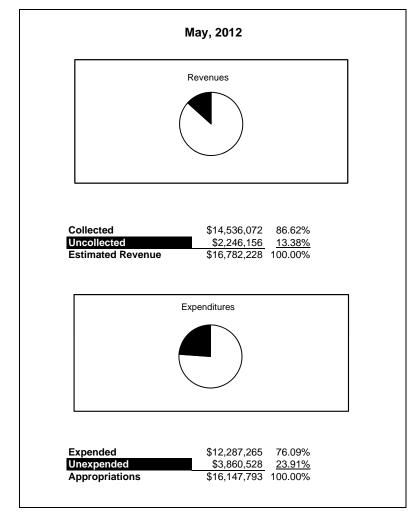

|                                                           |         | Food Service  |               |               |                |               |                     |                     |
|-----------------------------------------------------------|---------|---------------|---------------|---------------|----------------|---------------|---------------------|---------------------|
| The School District of Sarasota County, FL                |         |               |               |               |                |               |                     |                     |
| Revenue & Expenditures - Budget And Actual                | Account | Budgeted      | Amounts       | Actual        | Percentage of  | Prior YTD     | Difference          | %                   |
| May 31, 2012                                              | Number  | Original      | Current       | Amounts       | Current Budget | Actual        | Increase/(Decrease) | Increase/(Decrease) |
| REVENUES                                                  |         |               |               |               |                |               |                     |                     |
| Federal Direct                                            | 3100    |               |               |               |                |               |                     |                     |
| Federal Through State                                     | 3200    | 10,405,323.00 | 10,405,323.00 | 8,411,507.25  | 80.84%         | 8,304,628.98  | 106,878.27          | 1.29%               |
| State Sources                                             | 3300    | 170,427.00    | 170,427.00    | 169,990.00    | 99.74%         | 166,759.00    | 3,231.00            | 1.94%               |
| Local Sources                                             | 3400    | 6,206,478.00  | 6,206,478.00  | 5,954,574.81  | 95.94%         | 6,302,965.90  | (348,391.09)        | -5.53%              |
| Total Revenues                                            |         | 16,782,228.00 | 16,782,228.00 | 14,536,072.06 | 86.62%         | 14,774,353.88 | (238,281.82)        | -1.61%              |
| EXPENDITURES                                              |         |               |               |               |                |               |                     |                     |
| Current:                                                  |         |               |               |               |                |               |                     |                     |
| Instruction                                               | 5000    |               |               |               |                |               |                     |                     |
| Pupil Personnel Services                                  | 6100    |               |               |               |                |               |                     |                     |
| Instructional Media Services                              | 6200    |               |               |               |                |               |                     |                     |
| Instruction and Curriculum Development Services           | 6300    |               |               |               |                |               |                     |                     |
| Instructional Staff Training Services                     | 6400    |               |               |               |                |               |                     |                     |
| Instruction Related Technolgy                             | 6500    |               |               |               |                |               |                     |                     |
| Board                                                     | 7100    |               |               |               |                |               |                     |                     |
| General Administration                                    | 7200    |               |               |               |                |               |                     |                     |
| School Administration                                     | 7300    |               |               |               |                |               |                     |                     |
| Facilities Acquisition and Construction                   | 7410    |               |               |               |                |               |                     |                     |
| Fiscal Services                                           | 7500    |               |               |               |                |               |                     |                     |
| Food Services                                             | 7600    | 16,147,793.00 | 16,147,793.00 | 12,287,264.91 | 76.09%         | 13,886,505.09 | (1,599,240.18)      | -11.52%             |
| Central Services                                          | 7700    |               |               |               |                |               |                     |                     |
| Pupil Transportation Services                             | 7800    |               |               |               |                |               |                     |                     |
| Operation of Plant                                        | 7900    |               |               |               |                |               |                     |                     |
| Maintenance of Plant                                      | 8100    |               |               |               |                |               |                     |                     |
| Administrative Tech Services                              | 8200    |               |               |               |                |               |                     |                     |
| Community Services                                        | 9100    |               |               |               |                |               |                     |                     |
| Debt Service                                              | 9200    |               |               |               |                |               |                     |                     |
| Total Expenditures                                        |         | 16,147,793.00 | 16,147,793.00 | 12,287,264.91 | 76.09%         | 13,886,505.09 | (1,599,240.18)      | -11.52%             |
| Excess (Deficiency) of Revenues Over (Under) Expenditures | 3       | 634,435.00    | 634,435.00    | 2,248,807.15  | 354.46%        | 887,848.79    | 1,360,958.36        | 153.29%             |
| OTHER FINANCING SOURCES (USES)                            |         |               |               |               |                |               |                     |                     |
| Long-term Debt Proceeds & Sales of Capital Assets         | 3700    |               |               |               |                |               | 0.00                |                     |
| Transfers In                                              | 3600    |               |               |               |                |               | 0.00                |                     |
| Transfers Out                                             | 9700    |               |               |               |                |               | 0.00                |                     |
| Total Other Financing Sources (Uses)                      |         | 0.00          | 0.00          | 0.00          |                | 0.00          | 0.00                |                     |
| Net Change in Fund Balances                               |         | 634,435.00    | 634,435.00    | 2,248,807.15  |                | 887,848.79    | 1,360,958.36        | 153.29%             |
| Fund Balances, Prior Year                                 | 2800    | 1,744,810.00  | 1,744,810.00  | 1,744,809.23  |                | 1,998,235.48  | (253,426.25)        | -12.68%             |
| Adjustment to Fund Balances                               | 2891    |               |               |               |                |               |                     |                     |
| Fund Balances, Current Year                               | 2700    | 2,379,245.00  | 2,379,245.00  | 3,993,616.38  | 167.85%        | 2,886,084.27  | 1,107,532.11        | 38.37%              |