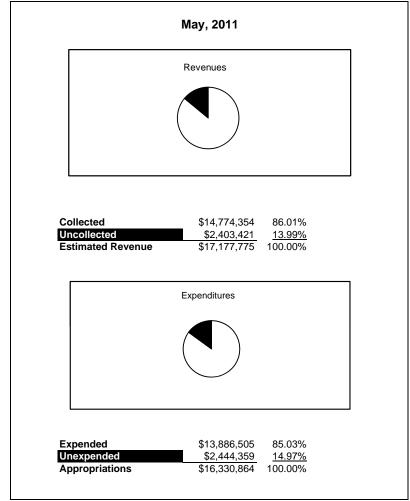

|                                                           |         | Food Service  |               |               |                |               |                     |                     |
|-----------------------------------------------------------|---------|---------------|---------------|---------------|----------------|---------------|---------------------|---------------------|
| The School District of Sarasota County, FL                |         |               |               |               |                |               |                     |                     |
| Revenue & Expenditures - Budget And Actual                | Account | Budgeted      | Amounts       | Actual        | Percentage of  | Prior YTD     | Difference          | %                   |
| May 31, 2012                                              | Number  | Original      | Current       | Amounts       | Current Budget | Actual        | Increase/(Decrease) | Increase/(Decrease) |
| REVENUES                                                  |         |               |               |               |                |               |                     |                     |
| Federal Direct                                            | 3100    |               |               |               |                |               |                     |                     |
| Federal Through State                                     | 3200    | 10,405,323.00 | 10,405,323.00 | 8,411,507.25  | 80.84%         | 8,304,628.98  | 106,878.27          | 1.29%               |
| State Sources                                             | 3300    | 170,427.00    | 170,427.00    | 169,990.00    | 99.74%         | 166,759.00    | 3,231.00            | 1.94%               |
| Local Sources                                             | 3400    | 6,206,478.00  | 6,206,478.00  | 5,954,574.81  | 95.94%         | 6,302,965.90  | (348,391.09)        | -5.53%              |
| Total Revenues                                            |         | 16,782,228.00 | 16,782,228.00 | 14,536,072.06 | 86.62%         | 14,774,353.88 | (238,281.82)        | -1.61%              |
| EXPENDITURES                                              |         |               |               |               |                |               |                     |                     |
| Current:                                                  |         |               |               |               |                |               |                     |                     |
| Instruction                                               | 5000    |               |               |               |                |               |                     |                     |
| Pupil Personnel Services                                  | 6100    |               |               |               |                |               |                     |                     |
| Instructional Media Services                              | 6200    |               |               |               |                |               |                     |                     |
| Instruction and Curriculum Development Services           | 6300    |               |               |               |                |               |                     |                     |
| Instructional Staff Training Services                     | 6400    |               |               |               |                |               |                     |                     |
| Instruction Related Technolgy                             | 6500    |               |               |               |                |               |                     |                     |
| Board                                                     | 7100    |               |               |               |                |               |                     |                     |
| General Administration                                    | 7200    |               |               |               |                |               |                     |                     |
| School Administration                                     | 7300    |               |               |               |                |               |                     |                     |
| Facilities Acquisition and Construction                   | 7410    |               |               |               |                |               |                     |                     |
| Fiscal Services                                           | 7500    |               |               |               |                |               |                     |                     |
| Food Services                                             | 7600    | 16,147,793.00 | 16,147,793.00 | 12,287,264.91 | 76.09%         | 13,886,505.09 | (1,599,240.18)      | -11.52%             |
| Central Services                                          | 7700    |               |               |               |                |               |                     |                     |
| Pupil Transportation Services                             | 7800    |               |               |               |                |               |                     |                     |
| Operation of Plant                                        | 7900    |               |               |               |                |               |                     |                     |
| Maintenance of Plant                                      | 8100    |               |               |               |                |               |                     |                     |
| Administrative Tech Services                              | 8200    |               |               |               |                |               |                     |                     |
| Community Services                                        | 9100    |               |               |               |                |               |                     |                     |
| Debt Service                                              | 9200    |               |               |               |                |               |                     |                     |
| Total Expenditures                                        |         | 16,147,793.00 | 16,147,793.00 | 12,287,264.91 | 76.09%         | 13,886,505.09 | (1,599,240.18)      | -11.52%             |
| Excess (Deficiency) of Revenues Over (Under) Expenditures | 3       | 634,435.00    | 634,435.00    | 2,248,807.15  | 354.46%        | 887,848.79    | 1,360,958.36        | 153.29%             |
| OTHER FINANCING SOURCES (USES)                            |         |               |               |               |                |               |                     |                     |
| Long-term Debt Proceeds & Sales of Capital Assets         | 3700    |               |               |               |                |               | 0.00                |                     |
| Transfers In                                              | 3600    |               |               |               |                |               | 0.00                |                     |
| Transfers Out                                             | 9700    |               |               |               |                |               | 0.00                |                     |
| Total Other Financing Sources (Uses)                      |         | 0.00          | 0.00          | 0.00          |                | 0.00          | 0.00                |                     |
| Net Change in Fund Balances                               |         | 634,435.00    | 634,435.00    | 2,248,807.15  |                | 887,848.79    | 1,360,958.36        | 153.29%             |
| Fund Balances, Prior Year                                 | 2800    | 1,744,810.00  | 1,744,810.00  | 1,744,809.23  |                | 1,998,235.48  | (253,426.25)        | -12.68%             |
| Adjustment to Fund Balances                               | 2891    |               |               |               |                |               |                     |                     |
| Fund Balances, Current Year                               | 2700    | 2,379,245.00  | 2,379,245.00  | 3,993,616.38  | 167.85%        | 2,886,084.27  | 1,107,532.11        | 38.37%              |