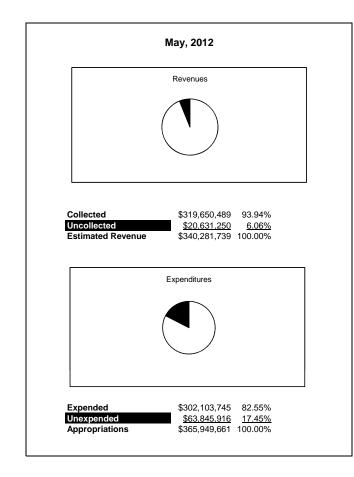

|                                                           |         | General Fund    |                 |                |                |                |                     |                     |
|-----------------------------------------------------------|---------|-----------------|-----------------|----------------|----------------|----------------|---------------------|---------------------|
| The School District of Sarasota County, FL                |         |                 |                 |                |                |                |                     |                     |
| Revenue & Expenditures - Budget And Actual                | Account |                 | Amounts         | Actual         | Percentage of  | Prior YTD      | Difference          | %                   |
| May 31, 2012                                              | Number  | Original        | Current         | Amounts        | Current Budget | Actual         | Increase/(Decrease) | Increase/(Decrease) |
| REVENUES                                                  |         |                 |                 |                |                |                |                     |                     |
| Federal Direct                                            | 3100    | 2,056,131.00    | 2,056,131.00    | 274,741.35     | 13.36%         | 279,851.93     | (5,110.58)          | -1.83%              |
| Federal Through State                                     | 3200    | 7,849,799.00    | 7,978,248.00    | 1,458,875.07   | 18.29%         | 1,258,110.50   | 200,764.57          | 15.96%              |
| State Sources                                             | 3300    | 75,625,126.00   | 75,735,238.00   | 69,220,888.90  | 91.40%         | 56,999,751.40  | 12,221,137.50       | 21.44%              |
| Local Sources                                             | 3400    | 254,174,851.00  | 254,512,122.00  | 248,695,983.75 | 97.71%         | . , . ,        | (22,605,793.52)     | -8.33%              |
| Total Revenues                                            |         | 339,705,907.00  | 340,281,739.00  | 319,650,489.07 | 93.94%         | 329,839,491.10 | (10,189,002.03)     | -3.09%              |
| EXPENDITURES                                              |         |                 |                 |                |                |                |                     |                     |
| Current:                                                  |         |                 |                 |                |                |                |                     |                     |
| Instruction                                               | 5000    | 242,747,886.00  | 238,089,772.00  | 191,217,531.19 |                | 195,392,850.10 | (4,175,318.91)      | -2.14%              |
| Pupil Personnel Services                                  | 6100    | 21,078,785.00   | 21,247,711.00   | 17,474,790.54  | 82.24%         | 17,997,537.83  | (522,747.29)        | -2.90%              |
| Instructional Media Services                              | 6200    | 5,310,391.00    | 4,983,429.00    | 3,869,652.00   | 77.65%         | 4,199,244.16   | (329,592.16)        | -7.85%              |
| Instruction and Curriculum Development Services           | 6300    | 2,737,550.00    | 2,416,268.00    | 2,019,450.26   | 83.58%         | 2,214,585.45   | (195,135.19)        | -8.81%              |
| Instructional Staff Training Services                     | 6400    | 1,690,283.00    | 1,169,392.00    | 1,015,151.02   | 86.81%         | 1,209,945.77   | (194,794.75)        | -16.10%             |
| Instruction Related Technolgy                             | 6500    | 2,386,674.00    | 2,265,099.00    | 2,126,775.30   | 93.89%         | 1,254,680.51   | 872,094.79          | 69.51%              |
| Board                                                     | 7100    | 1,041,678.00    | 1,213,322.00    | 915,982.59     | 75.49%         | 958,571.29     | (42,588.70)         | -4.44%              |
| General Administration                                    | 7200    | 1,585,252.00    | 1,256,478.00    | 1,154,220.38   | 91.86%         | 1,507,313.23   | (353,092.85)        | -23.43%             |
| School Administration                                     | 7300    | 16,602,815.00   | 16,396,944.00   | 14,241,729.26  | 86.86%         | 15,326,192.18  | (1,084,462.92)      | -7.08%              |
| Facilities Acquisition and Construction                   | 7410    | 0.00            | 1,240.00        | 1,581.19       | 127.52%        | 0.00           | 1,581.19            |                     |
| Fiscal Services                                           | 7500    | 1,893,331.00    | 1,850,136.00    | 1,789,899.91   | 96.74%         | 1,823,737.56   | (33,837.65)         | -1.86%              |
| Food Services                                             | 7600    | 29,328.00       | 29,328.00       | 30,933.59      | 105.47%        | 29,393.22      | 1,540.37            | 100.00%             |
| Central Services                                          | 7700    | 5,634,964.00    | 5,293,704.00    | 4,837,612.25   | 91.38%         | 5,208,036.77   | (370,424.52)        | -7.11%              |
| Pupil Transportation Services                             | 7800    | 16,265,149.00   | 16,658,258.00   | 14,447,780.07  | 86.73%         | 14,632,273.74  | (184,493.67)        | -1.26%              |
| Operation of Plant                                        | 7900    | 34,024,073.00   | 34,144,421.00   | 29,659,337.92  | 86.86%         | 30,816,336.37  | (1,156,998.45)      | -3.75%              |
| Maintenance of Plant                                      | 8100    | 15,825,357.00   | 15,536,332.00   | 13,997,251.57  | 90.09%         | 15,727,402.50  | (1,730,150.93)      | -11.00%             |
| Administrative Tech Services                              | 8200    | 2,039,121.00    | 1,792,944.00    | 1,910,811.77   | 106.57%        | 2,101,645.19   | (190,833.42)        | -9.08%              |
| Community Services                                        | 9100    | 1,727,127.00    | 1,604,883.00    | 1,393,254.17   | 86.81%         | 1,533,514.33   | (140,260.16)        | -9.15%              |
| Debt Service                                              | 9200    |                 |                 |                |                |                | 0.00                |                     |
| Total Expenditures                                        |         | 372,619,764.00  | 365,949,661.00  | 302,103,744.98 | 82.55%         | - , ,          | (9,829,515.22)      | -3.15%              |
| Excess (Deficiency) of Revenues Over (Under) Expenditures | 3       | (32,913,857.00) | (25,667,922.00) | 17,546,744.09  | -68.36%        | 17,906,230.90  | (359,486.81)        | -2.01%              |
| OTHER FINANCING SOURCES (USES)                            |         |                 |                 |                |                |                |                     |                     |
| Other Financing Sources                                   | 3700    |                 |                 | 10,824.29      |                | 12,245.61      | (1,421.32)          | -11.61%             |
| Transfers In                                              | 3600    | 19,643,296.00   | 19,643,296.00   | 13,806,897.74  | 70.29%         | 14,832,788.75  | (1,025,891.01)      | -6.92%              |
| Transfers Out                                             | 9700    | (550,279.00)    | (550,279.00)    | (550,279.00)   | 100.00%        | (698,812.00)   | 148,533.00          | 100.00%             |
| <b>Total Other Financing Sources (Uses)</b>               |         | 19,093,017.00   | 19,093,017.00   | 13,267,443.03  | 69.49%         | 14,146,222.36  | (878,779.33)        | -6.21%              |
| Net Change in Fund Balances                               |         | (13,820,840.00) | (6,574,905.00)  | 30,814,187.12  |                | 32,052,453.26  | (1,238,266.14)      | -3.86%              |
| Fund Balances, Prior Year                                 | 2800    | 64,841,681.00   | 64,841,681.00   | 64,819,785.00  |                | 66,838,150.00  | (2,018,365.00)      | -3.02%              |
| Adjustment to Fund Balances                               | 2891    |                 | 0.00            |                |                |                |                     |                     |
| Fund Balances, Current Year                               | 2700    | 51,020,841.00   | 58,266,776.00   | 95,633,972.12  | 164.13%        | 98,890,603.26  | (3,256,631.14)      | -3.29%              |